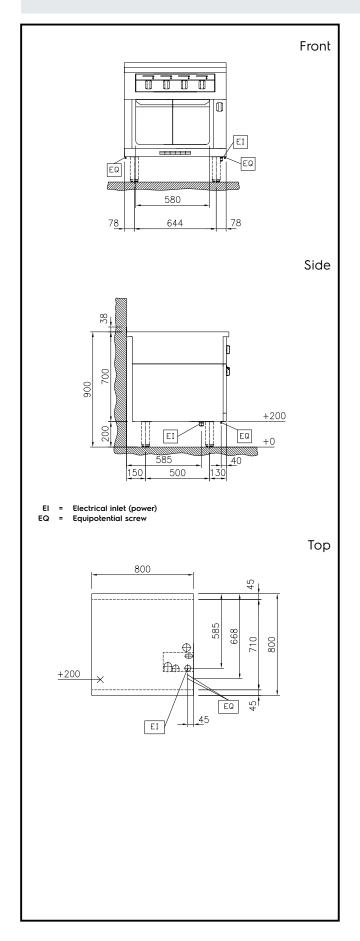

dimensions)

PNC 913684 🗖

PNC 913668 🗆

Electric

Supply voltage: 400 V/3N ph/50/60 Hz

Total Watts: 22 kW

**Key Information:** 

External dimensions,

Width: 800 mm

External dimensions,

Depth:

External dimensions,

Height: 700 mm Net weight: 72 kg

On Oven;One-Side Operated

Front Plates Power: 5 - 5 kW

Back Plates Power: 5 - 5 kW

Front Plates dimensions: 320x330 320x330 Back Plates dimensions: 320x330 320x330

**Induction Top Dimensions** 

(width):

800 mm

800 mm

**Induction Top Dimensions** 

(depth):

800 mm