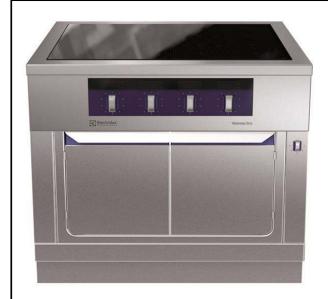

Modular Cooking Range Line thermaline 80 - 4 Zone Induction Top on Warming Cabinet, 1 Side with Backsplash H=700

| ITEM #  |  |
|---------|--|
| MODEL # |  |
| NAME #  |  |
|         |  |
| SIS #   |  |
| AIA #   |  |

588434 (MAIQEBH4AO)

Induction Top, 4 zones, oneside operated with backsplash, on Warming Cabinet

#### **Main Features**

- Fast deployment with full heating power immediately.
- Low heat dissipation to the kitchen.
- Overheat protection: a temperature sensor switches off the supply in case of overheating.
- Pans can easily be moved from one area to another without lifting.
- The smooth glass-ceramic surface can be quickly and easily cleaned, thus providing maximum hygiene.
- All major components may be easily accessed from the front.
- THERMODUL connection system creates a seamless work top when units are connected to each other thus avoiding soil penetrating vital components and facilitating the removal of units in case of replacement or service.
- Metal knobs with embedded hygienic "soft-touch" grip for easier handling and cleaning. The special design of the controls prevents infiltration of liquids or soil into vital components.
- 9 power levels.
- Large visible digital display manufactured in tempered glass to resist heat and chemicals, showing temperatures or power settings. The display also shows on/off status of the appliance and on/off status of the heating elements.
- Unit constructed according to DIN 18860\_2 with 70 mm recessed plinth.
- Temperature in the cupboard can be set through a thermostat to suit different requirements. The maximum temperature is 110°C.

### Construction

- Control light for each zone.
- 2 mm top in 1.4301 (AISI 304).
- Flat surface construction with minimal hidden areas to easily clean all surfaces
- Unit constructed according to DIN 18860\_2 with 20 mm drop nose top.
- Unit constructed according to DIN 18860\_2 with 20 mm drop nose top and 70 mm recessed plinth.
- IPX5 water resistance certification.
- Storage space in the base of the appliance accepts GN1/1 containers.
- Internal frame for heavy duty sturdiness in stainless steel